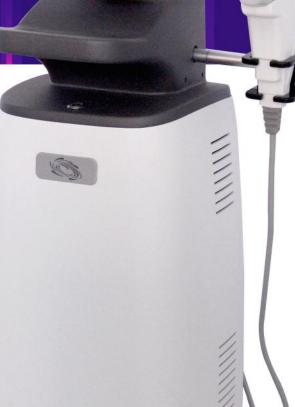

## Technology: HIGH INTENSITY FOCUSED ULTRASOUND

**Type:** 3D H.I.F.U.

## **Cartridges**:

Standard: 8mm, 10mm, 13mm, 16mm (body); Optional: 1.5mm, 3mm, 4.5mm (facial).

Frequency: 4 MHz

Energy: 0.2 ~ 1.2J

Number of lines: 10 lines of points per shot

Number of points per line: 25 focal points per shot

Length: 5.0 ~ 25.0mm

Accessories: 3 3D accessories

**Operating mode:** Professional and Smart

Display: 15 "color touch screen

Dimensions: 35x42x22cm

Weight: 26kg

PHONE: +33 623 58 53 69
ADDRESS: 17 Eden Rd., UK, London
E-MAIL: office@hifu-energycell.com